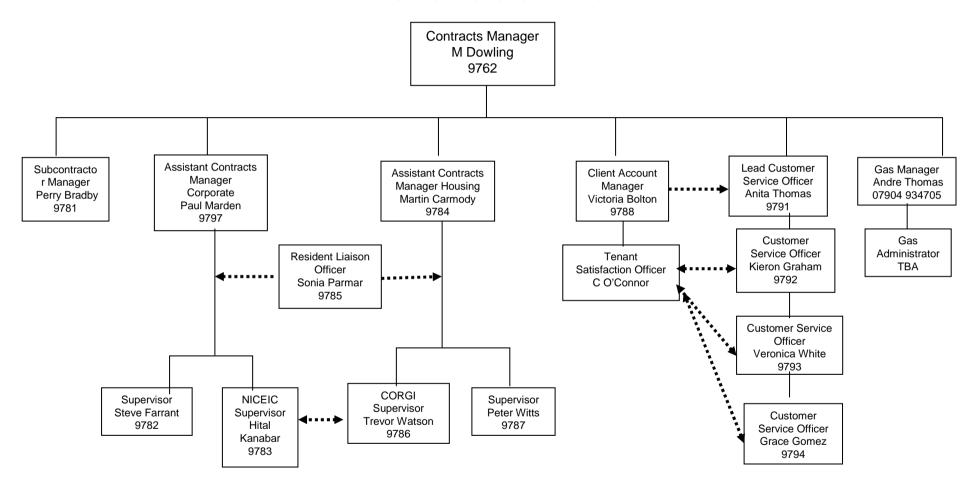

| -233,870              | -533,482             | -299,612          |                                          |
| BALANCE                                                | -5,426,870            | -5,726,482           | -299,612          |                                          |

This page is intentionally left blank



ထ





## HARROW CONTRACT R&M - DECENT HOMES - MAJOR WORKS

**JULY 2007** 



Agenda Item 9 ages 9 to 18





# Working In Partnership to Provide a 3 Star Service for the Residents of Harrow



## Repairs and Maintenance

- Office Set up at Barratt Way, Harrow
- Computer Links between Harrow & Kier in place and working
- TUPE arrangements completed
- Work started on 1<sup>st</sup> July







### REPAIRS AND MAINTENANCE STRUCTURE LONDON BOROUGH HARROW



## Van Fleet - Uniforms



## Partnership Working

- Working Groups set with Harrow
- Resident Liaison Officer Appointed
- Joint Site Visits
- Meeting School HeadTeachers and Premises Managers



## In the Community



## **Decent Homes**

- Works divided into 6 Geographical areas
- Programme due to start in early August
- RLO appointed
- Site compounds identified
- Resident consultation on progress



## Major Works

- Programme for 2007/08 identified Schools,
   Civic Centre, Social Service Sites
- Surveys of various sites being undertaken jointly with Harrow staff
- Meetings with Stakeholders in progress for the large construction projects







## **ANY QUESTIONS**





| Cabinet/Committee:   | Tenants' and Leaseholders' Consultative Forum     |
|----------------------|-------------