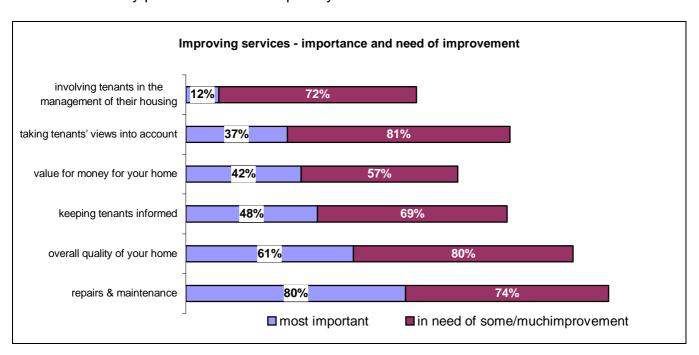

## **Improving Services**

- Repairs and maintenance, the overall quality of the home and keeping tenants informed are the services most commonly identified as important
- Taking tenants' views into account, overall quality of your home and repairs and maintenance are the most commonly identified services in need of improvement
- The 2003 survey produced the same priority areas