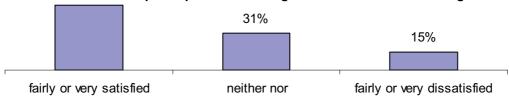

# Satisfaction with opportunities for participation in management and decision-making forms the basis for BVPI 75.

- 54% of respondents are satisfied with opportunities for participation, representing a slight decline since 2003 when 57% (58% rounded up) reported they were very/fairly satisfied
- 15% expressed dissatisfaction with opportunities compared to 11% in 2003
- However 31% said they were neither satisfied nor dissatisfied suggesting this is not a particular issue for a sizeable amount of respondents
- The average level of satisfaction across all London Boroughs is 57%

 When looking at this measure for BME tenants there is no difference in terms of overall satisfaction (54% for BME tenants and 53% for white tenants), however, BME tenants are more likely to say that they are very satisfied when compared to their white counterparts (25% v 17%).