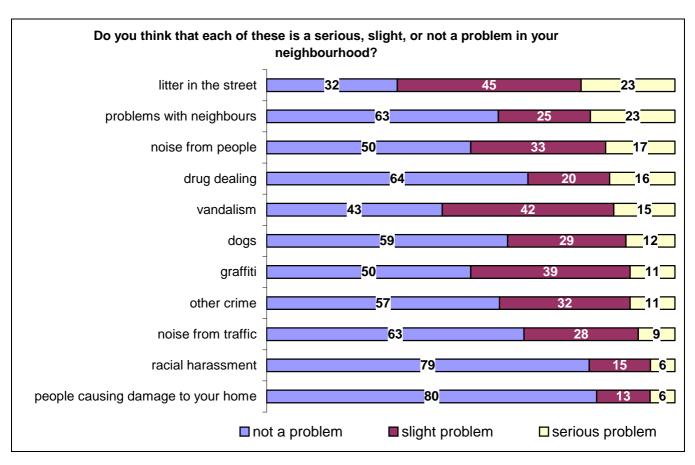

## Housing & neighbourhood

- 77% of respondents consider their rent to represent fairly or very good value for money, an increase of 3% since the last survey
- 68% consider their property to be in fairly or very good condition, compared with 14% who
  consider their property to be in poor condition. In 2003 over 76% described their property
  as fairly or very good
- 67% are fairly or very satisfied with their neighbourhood as a place to live, although 17% expressed dissatisfaction. In the borough-wide general survey of all residents (not just tenants) people were asked if they were satisfied with their local area as a place to live. The response of 65% satisfied matches findings from this survey of tenants which shows 67% satisfied
- Tenants were asked to consider and rate a series of potential neighbourhood problems.
   68% rated litter in the street as the most serious problem similar results were reported in the last survey in 2003.