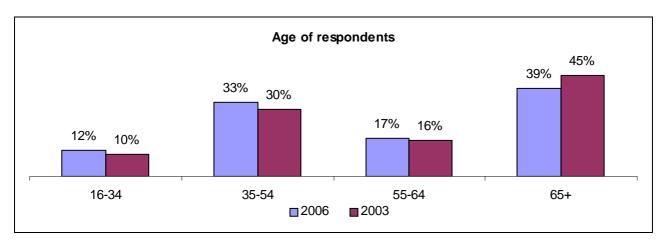

## Respondent profile

48% have lived in their current home for more than 10 years

- 32% of respondents have been a council tenant for 21+ years and 25% between 11 20 years
- 12% have been a tenant for 2 years or less
- The age profile of respondents in 2003 and 2006 is shown in the following chart