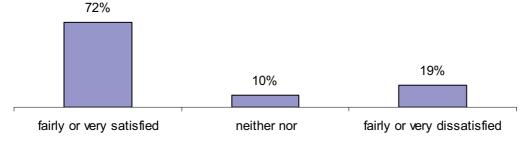

## **Repairs Service**

- 72% of tenants indicated they are satisfied with the way repairs and maintenance are dealt with, although almost 19% expressed dissatisfaction with the service
- 80% of older tenants (those aged 65+) are particularly satisfied.
- 73% of tenants had requested repairs in the last 12 months and the following chart details how they rated their last completed repair