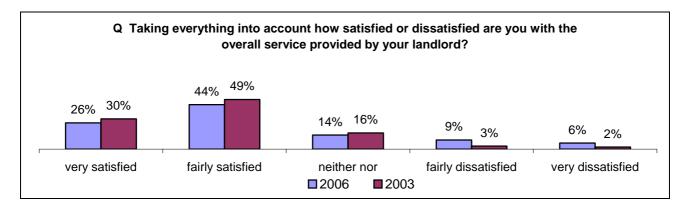

## **Key satisfaction measures**

Satisfaction with overall service provided by landlord forms the basis of BVPI 74.

 70% of tenants who responded are fairly or very satisfied with the overall service provided by their landlord. This represents a decline in satisfaction from 2003/04 when 79% of responding tenants reported satisfaction with overall services

- Those expressing they were fairly or very dissatisfied with the overall service provided by their landlord has risen from 5% in 2003 to 15%
- The average level of satisfaction across all London Boroughs is 68%
- There is a small difference in those saying they are very or fairly satisfied with the overall service provided by their landlord among white (73%) and BME tenants (69%), but BME tenants are more likely to be dissatisfied with their landlord than white tenants 11% of BME respondents are very dissatisfied while 3% of white respondents say the same.

| Q Taking everything into account how satisfied or dissatisfied are you with the overall service provided by your landlord? |       |         |       |  |  |  |  |
|----------------------------------------------------------------------------------------------------------------------------|-------|---------|-------|--|--|--|--|
|                                                                                                                            | % all | % white | % BME |  |  |  |  |
| Very satisfied                                                                                                             | 26%   | 26%     | 24%   |  |  |  |  |
| Fairly satisfied                                                                                                           | 44%   | 47%     | 45%   |  |  |  |  |
| Neither satisfied nor dissatisfied                                                                                         | 14%   | 15%     | 15%   |  |  |  |  |
| Fairly dissatisfied                                                                                                        | 6%    | 3%      | 6%    |  |  |  |  |
| Very dissatisfied                                                                                                          | 6%    | 3%      | 11%   |  |  |  |  |