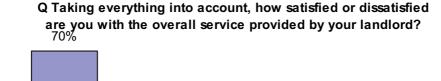

## **Key satisfaction measures**

Satisfaction with overall service provided by landlord forms the basis of BVPI 74.

 70% of tenants who responded are fairly or very satisfied with the overall service provided by their landlord. This represents a decline in satisfaction from 2003/04 when 79% of responding tenants reported satisfaction with overall services

- Those expressing they were fairly or very dissatisfied with the overall service provided by their landlord has risen from 5% in 2003 to 15%
- The average level of satisfaction across all London Boroughs is 68%
- There is a small difference in those saying they are very or fairly satisfied with the overall service provided by their landlord among white (73%) and BME tenants (69%), but BME tenants are more likely to be dissatisfied with their landlord than white tenants 11% of BME respondents are very dissatisfied while 3% of white respondents say the same.

| Q Taking everything into account how satisfied or dissatisfied are you with the overall service provided by your landlord? |       |         |       |  |  |  |  |
|----------------------------------------------------------------------------------------------------------------------------|-------|---------|-------|--|--|--|--|
|                                                                                                                            | % all | % white | % BME |  |  |  |  |
| Very satisfied                                                                                                             | 26%   | 26%     | 24%   |  |  |  |  |
| Fairly satisfied                                                                                                           | 44%   | 47%     | 45%   |  |  |  |  |
| Neither satisfied nor dissatisfied                                                                                         | 14%   | 15%     | 15%   |  |  |  |  |
| Fairly dissatisfied                                                                                                        | 6%    | 3%      | 6%    |  |  |  |  |
| Very dissatisfied                                                                                                          | 6%    | 3%      | 11%   |  |  |  |  |