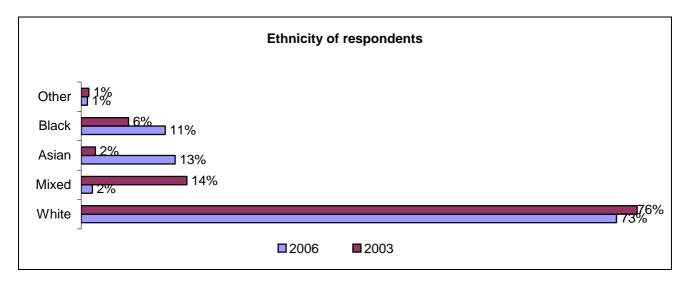

• 27% of respondents are BME tenants. This is similar to the last survey in 2003, although the breakdown of ethnic groups has changed

- 48% of respondents are single person households
- 13% are single parent families with children
- 19% of households contained families or at least one child under 16
- 44% of tenant households include someone aged 60 or over
- 59% of respondents have a long-standing illness, disability or infirmity. Of those over 84% consider this illness or disability to limit their activities in some way