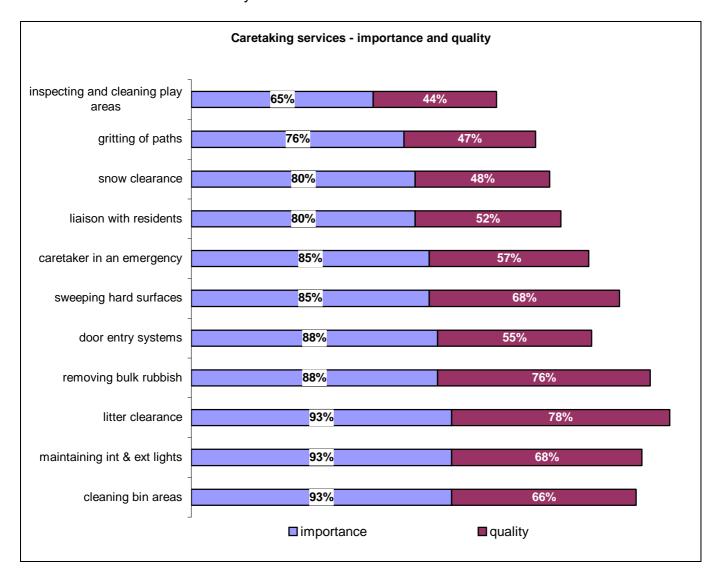

## **Caretaking Services**

- 78% rated litter clearing, 76% removing bulk rubbish and 68% rated sweeping hard surfaces and maintaining internal and external lights as a good quality service
- 25% thought that the service providing a caretaker (who can be called in an emergency and who also checks door entry systems) is poor
- When asked to rate which services are most important to tenants, maintaining internal and external lights, litter clearance, cleaning bin areas and removing bulk rubbish were the considered the most important.
- When compared with the 2003 survey the 'good quality' of all of the services had increased by an average18% rating and the 'importance' of the service had also increased by an average of 18%32% of respondents have been a council tenant for 21+ years and 25% between 11 – 20 years
- 12% have been a tenant for 2 years or less