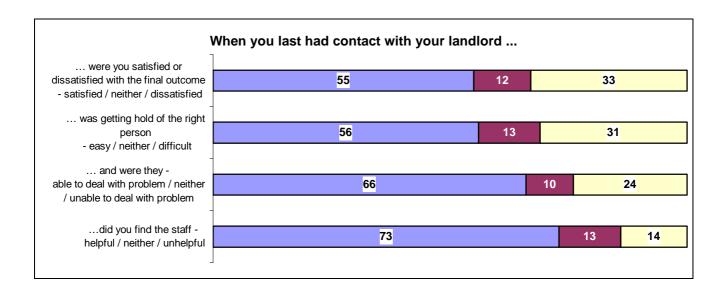

#### **Contact with Landlord**

- 68% of respondents indicated that they had been in contact with their landlord in the last 12 months
- 79% made contact by phone
- 17% visited the office
- 76% of contact related to repairs.
- When rating aspects of contact with their landlord results indicate that older tenants are generally more positive than tenants overall
- White tenants (70%) were more likely than BME tenants (66%) to report staff able to deal with their problem

## Communicating with your landlord

- 74% of tenants indicate their landlord is good at keeping them informed although one in ten rated them as very or fairly poor.
- 83% of older tenants (those aged 65+) are more likely to report that they are satisfied with this measure.
- 79% of tenants consider their landlord takes their views into account either a lot (30%) or a little (49%)
- 32% of tenants have heard of the Tenant Participation Compact (TPC), of these 67% are satisfied with the locally agreed TPC.