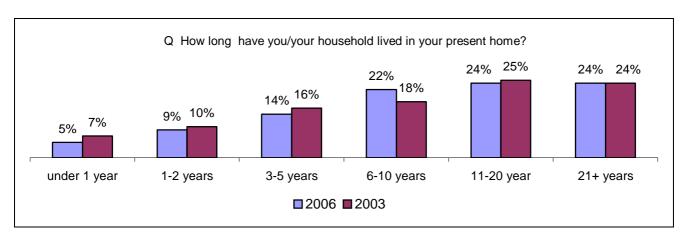

## Respondent profile

48% have lived in their current home for more than 10 years

- 32% of respondents have been a council tenant for 21+ years and 25% between 11 20 years
- 12% have been a tenant for 2 years or less
- The age profile of respondents in 2003 and 2006 is shown in the following chart