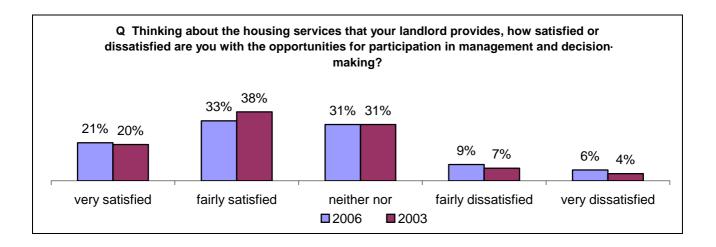

Q Thinking about the housing services that your landlord provides, how satisfied or dissatisfied are you with opportunities for participation in management and decision-making?

A summary report of the findings together with an action plan derived from them is being prepared as a key component of our ongoing service improvement.

# Satisfaction with opportunities for participation in management and decision-making forms the basis for BVPI 75.

- 54% of respondents are satisfied with opportunities for participation, representing a slight decline since 2003 when 57% (58% rounded up) reported they were very/fairly satisfied
- 15% expressed dissatisfaction with opportunities compared to 11% in 2003
- However 31% said they were neither satisfied nor dissatisfied suggesting this is not a particular issue for a sizeable amount of respondents
- The average level of satisfaction across all London Boroughs is 57%

 When looking at this measure for BME tenants there is no difference in terms of overall satisfaction (54% for BME tenants and 53% for white tenants), however, BME tenants are more likely to say that they are very satisfied when compared to their white counterparts (25% v 17%).

| Q Thinking about the housing services that your landlord provides, how satisfied or dissatisfied are you with the opportunities for participation in management and decision making? |     |     |     |  |  |  |  |  |  |
|--------------------------------------------------------------------------------------------------------------------------------------------------------------------------------------|-----|-----|-----|--|--|--|--|--|--|
| % all % white % BME                                                                                                                                                                  |     |     |     |  |  |  |  |  |  |
| Very satisfied                                                                                                                                                                       | 21% | 17% | 25% |  |  |  |  |  |  |
| Fairly satisfied                                                                                                                                                                     | 33% | 36% | 29% |  |  |  |  |  |  |
| Neither satisfied nor dissatisfied                                                                                                                                                   | 31% | 33% | 32% |  |  |  |  |  |  |
| Fairly dissatisfied                                                                                                                                                                  |     |     |     |  |  |  |  |  |  |
| Very dissatisfied                                                                                                                                                                    | 6%  | 4%  | 8%  |  |  |  |  |  |  |