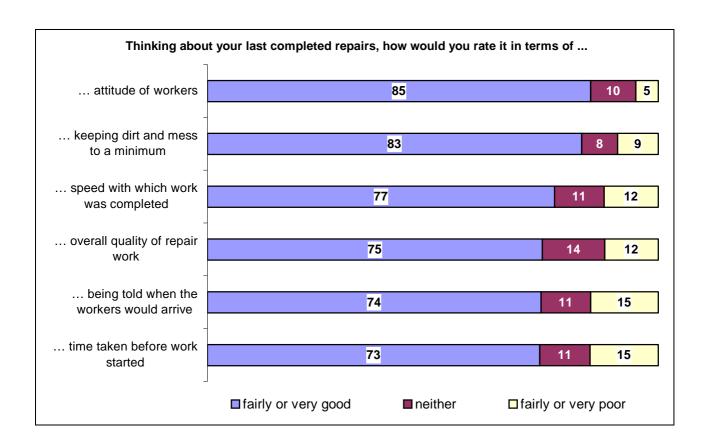

## **Repairs Service**

- 72% of tenants indicated they are satisfied with the way repairs and maintenance are dealt with, although almost 19% expressed dissatisfaction with the service
- 80% of older tenants (those aged 65+) are particularly satisfied.
- 73% of tenants had requested repairs in the last 12 months and the following chart details how they rated their last completed repair