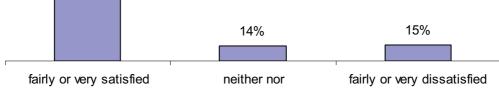

# Satisfaction with opportunities for participation in management and decision-making forms the basis for BVPI 75.

- 54% of respondents are satisfied with opportunities for participation, representing a slight decline since 2003 when 57% (58% rounded up) reported they were very/fairly satisfied
- 15% expressed dissatisfaction with opportunities compared to 11% in 2003
- However 31% said they were neither satisfied nor dissatisfied suggesting this is not a particular issue for a sizeable amount of respondents
- The average level of satisfaction across all London Boroughs is 57%

 When looking at this measure for BME tenants there is no difference in terms of overall satisfaction (54% for BME tenants and 53% for white tenants), however, BME tenants are more likely to say that they are very satisfied when compared to their white counterparts (25% v 17%).